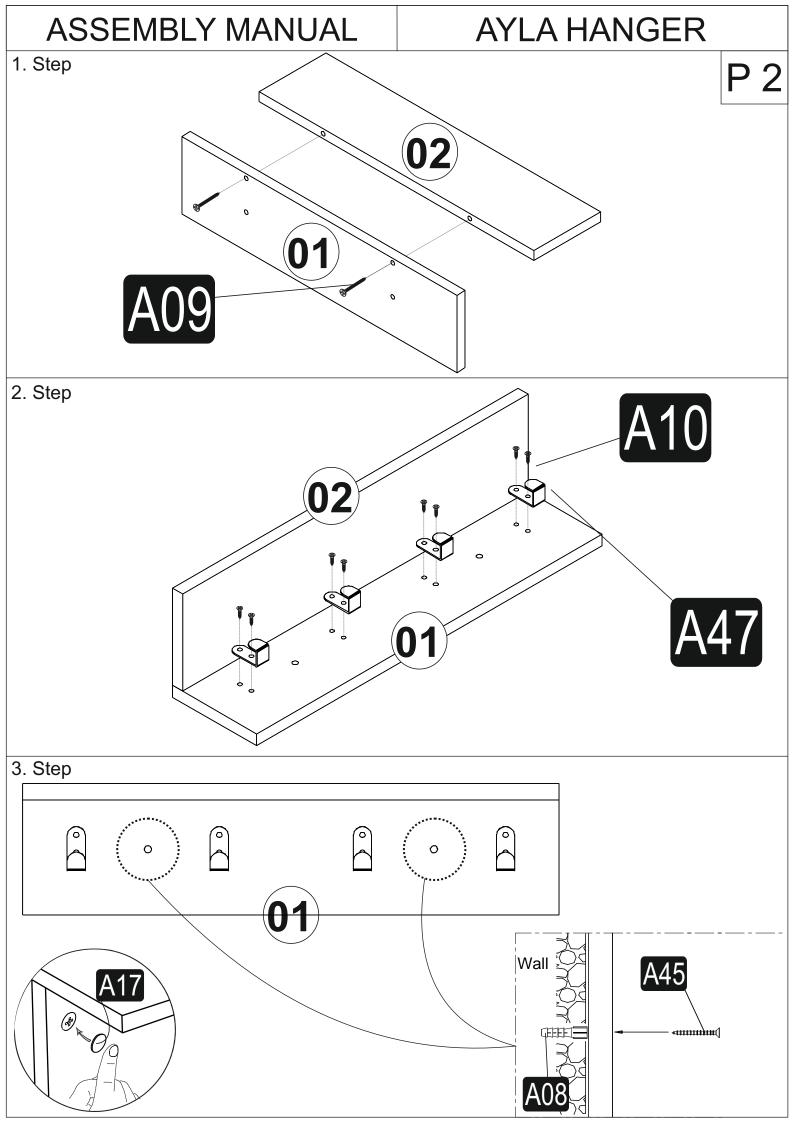

## AYLA HANGER WALL SHELF

The product you

The product you bought was subjected to all sorts of test and control before sending out to you. Even in this situation, sometimes happen that some component is damaged durin the transportation. In such please do not sent the whole article back us. Just request/order the damaged part. While requesting the required part, describe it exactly by looking to service card. Missing part will be sent you as soon as possible. Before start assembling, please check the whole components and accessories according to the lists. After being sure that every part and accessory are okay and right, start assembling. Before start assembling, please clean all the components with a damp cloth. If you bought more than one product, to prevent confusion be sure that you completed the first product. Then start the other product's assembling.