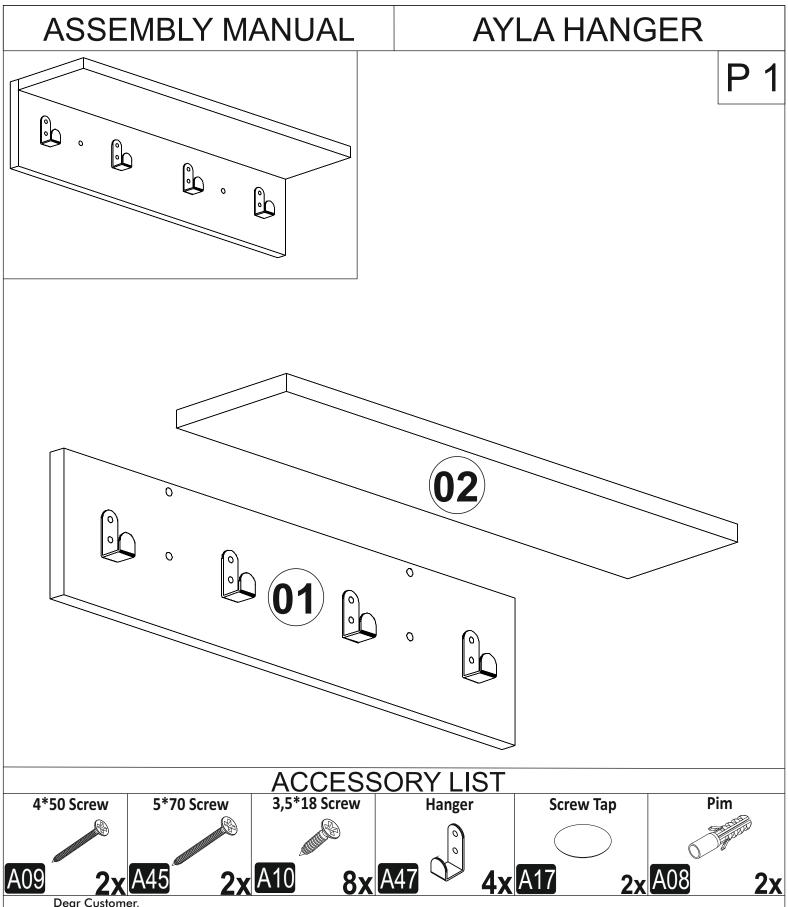

## AYLA HANGER WALL SHELF

The product you

The product you bought was subjected to all sorts of test and control before sending out to you. Even in this situation, sometimes happen that some component is damaged durin the transportation. In such please do not sent the whole article back us. Just request/order the damaged part. While requesting the required part, describe it exactly by looking to service card. Missing part will be sent you as soon as possible. Before start assembling, please check the whole components and accessories according to the lists. After being sure that every part and accessory are okay and right, start assembling. Before start assembling, please clean all the components with a damp cloth. If you bought more than one product, to prevent confusion be sure that you completed the first product. Then start the other product's assembling.