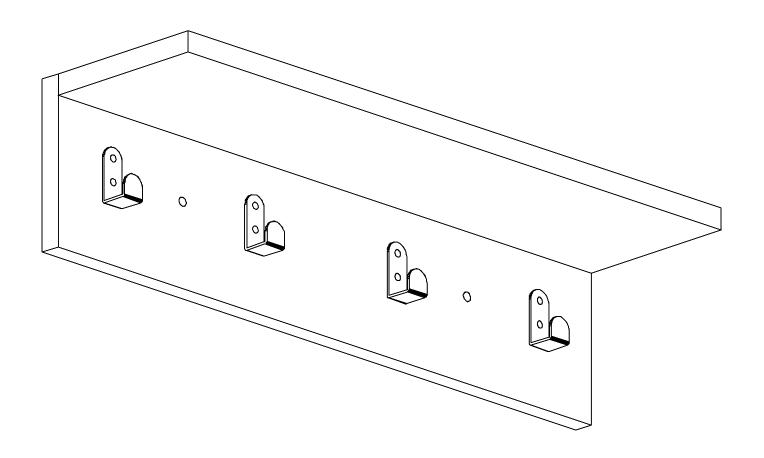

## AYLA HANGER WALL SHELF

The product you

The product you bought was subjected to all sorts of test and control before sending out to you. Even in this situation, sometimes happen that some component is damaged durin the transportation. In such please do not sent the whole article back us. Just request/order the damaged part. While requesting the required part, describe it exactly by looking to service card. Missing part will be sent you as soon as possible. Before start assembling, please check the whole components and accessories according to the lists. After being sure that every part and accessory are okay and right, start assembling. Before start assembling, please clean all the components with a damp cloth. If you bought more than one product, to prevent confusion be sure that you completed the first product. Then start the other product's assembling.